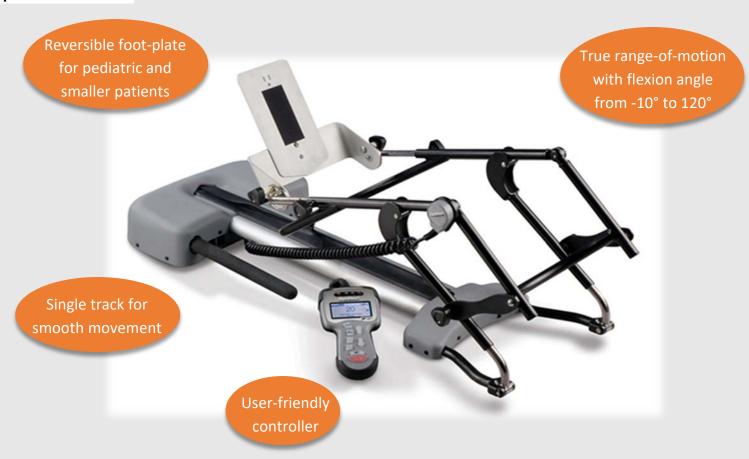

## **Benefits & Features**

- Increases and/or Maintains Range of Motion
- Passive range of motion prevents stiffness
- Improves circulation and decreases pain and swelling
- Patient friendly, easy to use, encourages increased patient use